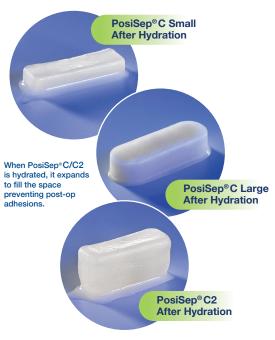

## **Designed for patient comfort** and simple application.

- ✓ Widely studied and published anti-adhesion properties of our proprietary NOCC technology
- ✓ Biocompatible made from naturally occurring chitosan polymers
- ✓ Aids in the natural wound healing process
- Easy to apply-no mixing or additional prep time necessary
- Eliminated within 4-5 days by way of daily irrigation
- ✓ No special storage required
- Rapidly expands upon hydration
- Offers easier placement with superior field of view

## ORDERING INFORMATION: PosiSep®C/C2 is available in three (3) sizes. See ordering information below.

| Part Number: | Description:                                    | How Supplied:                                                                                                                                                                              |
|--------------|-------------------------------------------------|--------------------------------------------------------------------------------------------------------------------------------------------------------------------------------------------|
| 9210754      | PosiSep® C Nasal Dressing 0.5" x 1.5" 5pk (US)  | PosiSep® C & C2 are packaged five (5) sterile, single use units per carton. One (1) sterile unite contains one (1) device.  PosiSep® C & C2 are terminally sterilized by gamma irridation. |
| 9210854      | PosiSep® C Nasal Dressing 0.6" x 2" 5pk (US)    |                                                                                                                                                                                            |
| 9210764      | PosiSep® C2 Nasal Dressing 0.5" x 1.5" 5pk (US) |                                                                                                                                                                                            |